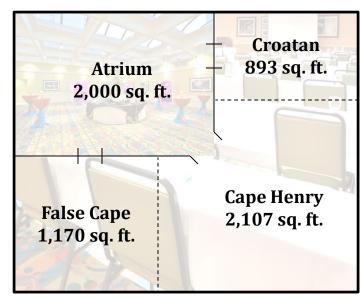

| ROOM                      | Theater | Classroom<br>(3 per 6ft) | Conference | Banquet<br>(Rounds of 10) | Size           | Sq.<br>feet | Ceiling<br>Height |
|---------------------------|---------|--------------------------|------------|---------------------------|----------------|-------------|-------------------|
| Vista A                   | 75      | 50                       | 25         | 70                        | 25x36          | 900         | 8'                |
| <b>Vista B</b> (pillars)  | 60      | 30                       | 20         | 50                        | 25x36          | 900         | 8'                |
| Vista Del Mar             | 150     | 80                       | 50         | 120                       | 50x36          | 1,800       | 8'                |
| Atrium                    | 170     | 105                      | 50         | 120                       | 50x40          | 2,000       | 12'               |
| Croatan                   | 80      | 45                       | 24         | 70                        | 19x47          | 893         | 10'               |
| Cape Henry                | 200     | 95                       | 50         | 150                       | 43x49          | 2,107       | 10'               |
| False Cape                | 120     | 55                       | 35         | 80                        | 30x39          | 1,170       | 10'               |
| Croatan/<br>Cape Henry    | 280     | 130                      | 70         | 220                       | 64x48          | 3,072       | 10'               |
| Cape Henry/<br>False Cape | 300     | 140                      | 78         | 230                       | 80x41          | 3,280       | 10'               |
| Ballroom                  | 350     | 200                      | -          | 300                       | -              | 4,170       | 10'               |
| Suite 101                 | 30      | 18                       | 15         | 30                        | 23x16<br>24x12 | 368<br>656  | 9'                |